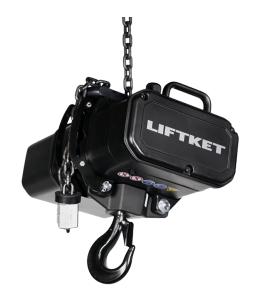

## Liftket 1000kg

Liftket

 $(\mathbf{X})$ 

### #SB4.1/12DC / SB4.1/12LV

Since the 1980s, the electric chain hoists have got more and more importance for the entertainment industry. If used for simple build ups, the positioning of displays and screens or for the movement of weights during a show – the chain hoist from Liftket can fulfil all these jobs. Known for their compact design and light weight, Liftket products are the safest, smartest, and most reliable chain hoist on the market. ?They have been specially designed for the needs of the entertainment industry for the upcoming years.

# Model SB4.1/12J Speed 4.8m/min (16'/min) Voltage 208V Frequency

25m - 7x22 - Phosphated RTS Black

Swivel Hook (Available with One-Eye Suspension Plate)

Hook Tackle

Available in Low Voltage Control (24V) or Direct Control (208V)

Various input connectors available based on your application.