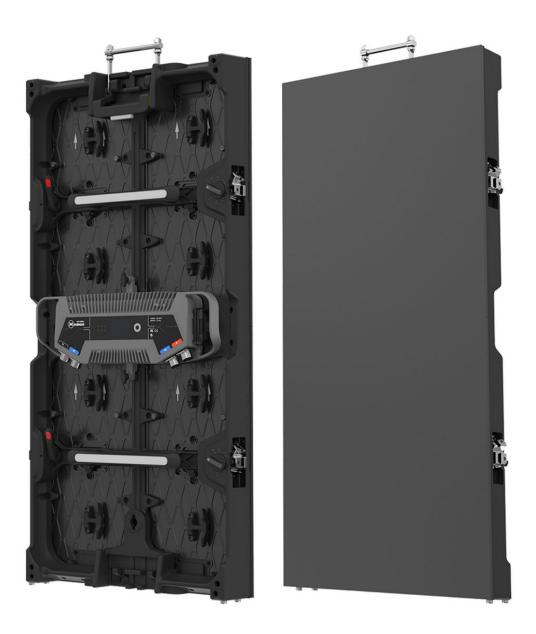

# Touring G2 4.8mm

xVision Touring G2 Series

#

Unique features: Innovative and exclusive angle curving system Modules protected in handling thanks to exclusive design Anti-drop hook for one-man operation Front service module & power supply access Calibration data stored on board modules X

#### \*The visual material above are rendered images. Actual model might slightly differ from what is shown.