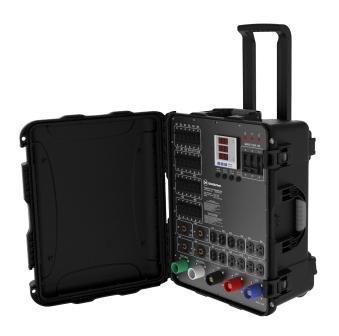

## #WD124A

**Outputs** 

Built to withstand the daily hazards of touring, this WD-124A Theatrixx Electrical Distribution features an impressive amount of options for such a small format. The front panel is cut from a robust 0.080" aluminum sheet and is fixed to a robust steel enclosure which is then inserted in a Nanuk type 950 transport case. This type of power distribution is designed for audio and stage power applications. It offers 6 separate TL4 30A 120/240V (L14-30) connectors and 4 split 20A Edison Duplex (5-20) over a 100A 3 phases Main Breaker. Panel mount terminals and neon indicators allow quick and easy voltage checks. It also features a 1 to 3 phases selection located on top under an easy access trap door.

Outpute Connectors

6x L14-30 Receptacles 4x 5-20 Duplex

100A 120/208V 3 phases Main Breaker

Subject to change without notice 18 April 2024

|            | Breakers                     | 6x 30A 120/240V Circuits<br>8x 20A 120V Circuits          |
|------------|------------------------------|-----------------------------------------------------------|
| Features   | Digital Metering             | Yes, integrated multifunction voltmeter/ammeter/wattmeter |
|            | Single/Three Phase<br>Switch | Yes, easy access from top of enclosure                    |
|            | Phase Presence<br>Indicators | 1x neon light per Input phase                             |
|            | Voltage Metering<br>Jacks    | No                                                        |
|            | Enclosure<br>construction    | Type 950 Nanuk Transport Case                             |
| Dimensions | Height                       | 297,18mm (11.7")                                          |
|            | <b>Depth</b> Width           | 464,82mm (18.3?)                                          |
|            | vviatn                       | 579,12mm (22.8?)                                          |