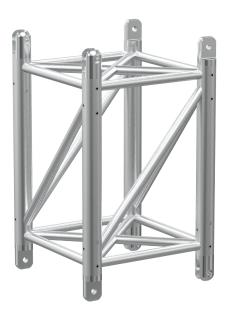

## #1616-24S

The ideal structure has a low deflection rate, assembles quickly, and ensures a safe installation. Our custom-designed 16 x 16" box truss does all three. All rigging components are stress-tested in a state-of-the-art engineering facility and certified with strict industry regulations to meet or exceed widely accepted safety factors. The high number of cross braces makes cable management easy without the need for electrical tape or knots.

| Dimensions | Height |     |  |
|------------|--------|-----|--|
|            |        | 24? |  |
|            |        |     |  |
|            | Depth  | 16? |  |
|            |        |     |  |
|            | Width  |     |  |
|            |        | 16? |  |