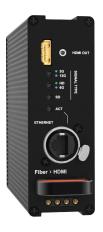

## Fiber to HDMI

XVVRM-FIBER2HDMI

Fiber -

destination point

The Fiber to HDMI Reversible Module fits in 8-Bay Reversible Rackmount Converter system.

theatrixx

The module can be inserted in the 8-Bay Frame in either direction, allowing the inputs/outputs to be positioned either at the front or the back of the unit depending on the application. There are no exposed PCBs as all modules are enclosed, and therefore protected against static shock, dust and general wear and tear. Gold-plated, redundant spring pins with magnetic retention deliver DC power to the modules, meaning no messy cabling and external power bricks are needed.

Video Output 1 x HDMI 2.0 type A with locking system

#### **Connections**

Video Input 1 x 10 Gbps Optical Ethernet, SFP-based

Choice of Singlemode or Multimode Choice of Neutrik OpticalCON DUO or QUAD

(see ordering information)

**Ethernet Port** 1 x 1 Gbps Ethernet on Neutrik EtherCON