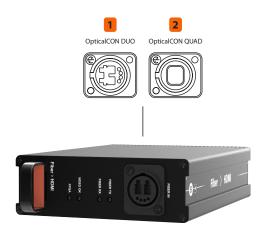

#### **Connections**

Video Input 1 x 10 Gbps Optical Ethernet, SFP-based

Choice of Singlemode or Multimode Choice of Neutrik OpticalCON DUO or QUAD

(see ordering information)

**Ethernet Port** 1 x 1 Gbps Ethernet on Neutrik EtherCON

## Ordering Information

Multimode: M -2: OpticalCON QUAD XVVRF8 ...... Theatrixx 8-Bay Reversible Frame

XVVRM-BLANK ...... Theatrixx Blank Module