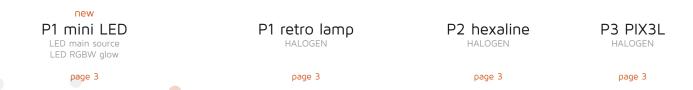

# **CUSTOMIZE YOUR VERSION**

COLOR

COLOR OF REFLECTORS

gold (standard)

LIGHT SOURCE

main - LED filament glow - RGBW strips

\*optional module

- beautiful and high quality
- 7 separate DMX channels
- all electronics and dimmers on board
- 7 x 230W halogen

# P2 HEXALINE

- beautiful and high quality
- 6 separate DMX channels
- all electronics and dimmers on board
- 6 x 230W halogen

- 3- and 5-PIN XIR connectors
- built-in backlight display
- can be easily installed on included base or hung by a clamp and build in a matrix

# **CUSTOMIZE YOUR VERSION**

COLOR

COLOR OF REFLECTORS

silver (standard)

gold

LIGHT SOURCE

halogen (standard)

- beautiful and high quality
- 3 separate DMX channels
- all electronics and dimmers on board
- 3 x 230W halogen