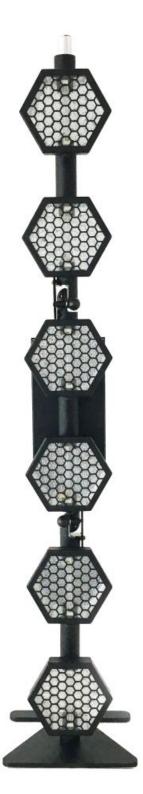

# P2 HEXALINE

- beautiful and high quality
- 6 separate DMX channels
- all electronics and dimmers on board
- 6 x 230W halogen

- 3- and 5-PIN XIR connectors
- built-in backlight display
- can be easily installed on included base or hung by a clamp and build in a matrix

#### **SPECIFICATION**

DIMENSIONS

〔□〔 17 x 21 x 172 cm

9 kg + 2 kg (base)

INPUT VOLTAGE

230V 50Hz/60Hz

COLOR TEMPERATURE

POWER CONSUMPTION

max 1800W

DMX CHANNELS

OTHER FEATURES

- all electronics and dimmers on board
- · built-in display
- special joining system

COUNTRY OF ORIGIN

· Poland, EU

# **CUSTOMIZE YOUR VERSION**

COLOR

COLOR OF REFLECTORS

silver (standard)

gold

LIGHT SOURCE

halogen (standard)

- beautiful and high quality
- 3 separate DMX channels
- all electronics and dimmers on board
- 3 x 230W halogen