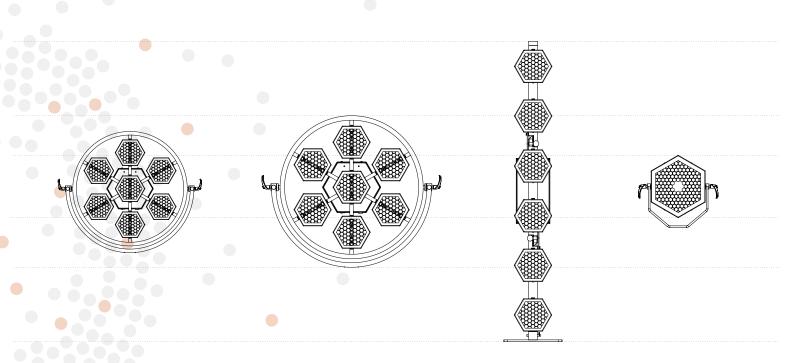

#### ALL FIXTURES

high-quality dimmers and electronics on board

- beautiful and high quality
- 5 DMX modes
- 16-bit dimming
- macros + macro control system
- 7 x 3W unique LED filament + RGBW glow
- individual control of each filament and RGBW glow
- 5-PIN XIR connectors
- RDM and W-DMX\*
- can be easily installed on a tripod or hung by a clamp

### **SPECIFICATION**

DIMENSIONS

INPUT VOLTAGE

110V-230V 50Hz/60Hz

COLOR TEMPERATURE

POWER CONSUMPTION

max **75W** 

DMX CHANNELS

5 DMX MODES

OTHER FEATURES

- · electronics with macros, RDM and W-DMX\*
- · built-in display

COUNTRY OF ORIGIN

· Poland, EU