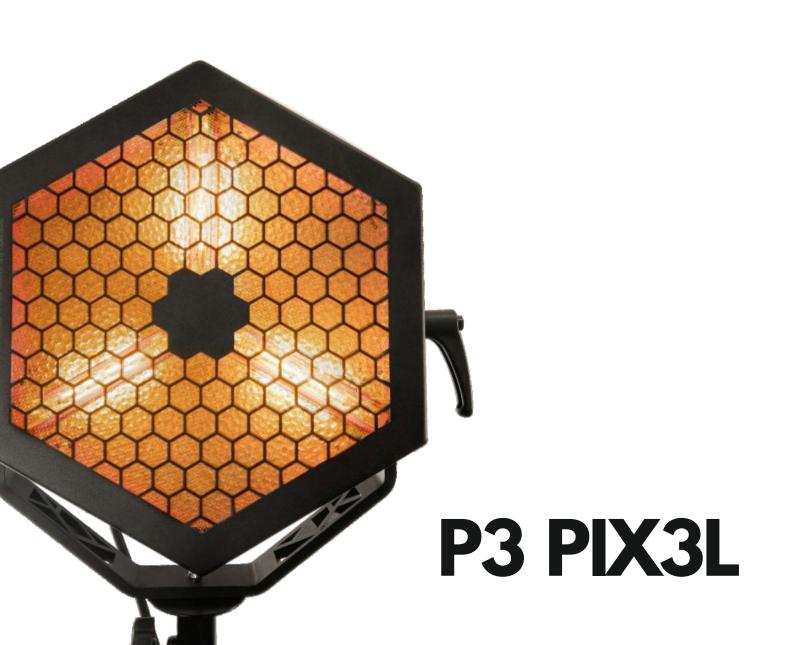

# Beautiful tungsten look but now LED!

high quality, perfect and utmost beauty in every detail

#### ALL FIXTURES

high-quality dimmers and electronics on board

- beautiful and high quality
- 5 DMX modes
- 16-bit dimming
- macros + macro control system
- 7 x 3W unique LED filament + RGBW glow
- individual control of each filament and RGBW glow
- 5-PIN XIR connectors
- RDM and W-DMX\*
- can be easily installed on a tripod or hung by a clamp

### **SPECIFICATION**

DIMENSIONS

INPUT VOLTAGE

110V-230V 50Hz/60Hz

COLOR TEMPERATURE

POWER CONSUMPTION

max **75W** 

DMX CHANNELS

5 DMX MODES

OTHER FEATURES

- · electronics with macros, RDM and W-DMX\*
- · built-in display

COUNTRY OF ORIGIN

· Poland, EU