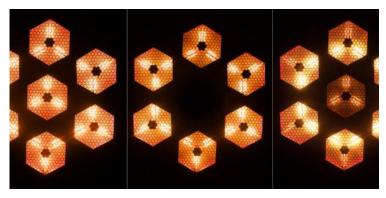

#### ALL FIXTURES

high-quality dimmers and electronics on board

- beautiful and high quality
- 5 DMX modes
- 16-bit dimming
- macros + macro control system
- 7 x 3W unique LED filament + RGBW glow
- individual control of each filament and RGBW glow
- 5-PIN XIR connectors
- RDM and W-DMX\*
- can be easily installed on a tripod or hung by a clamp