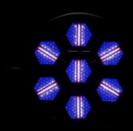

#### ALL FIXTURES

high-quality dimmers and electronics on board

- beautiful and high quality
- 5 DMX modes
- 16-bit dimming
- macros + macro control system
- 7 x 3W unique LED filament + RGBW glow
- individual control of each filament and RGBW glow
- 5-PIN XIR connectors
- RDM and W-DMX\*
- can be easily installed on a tripod or hung by a clamp