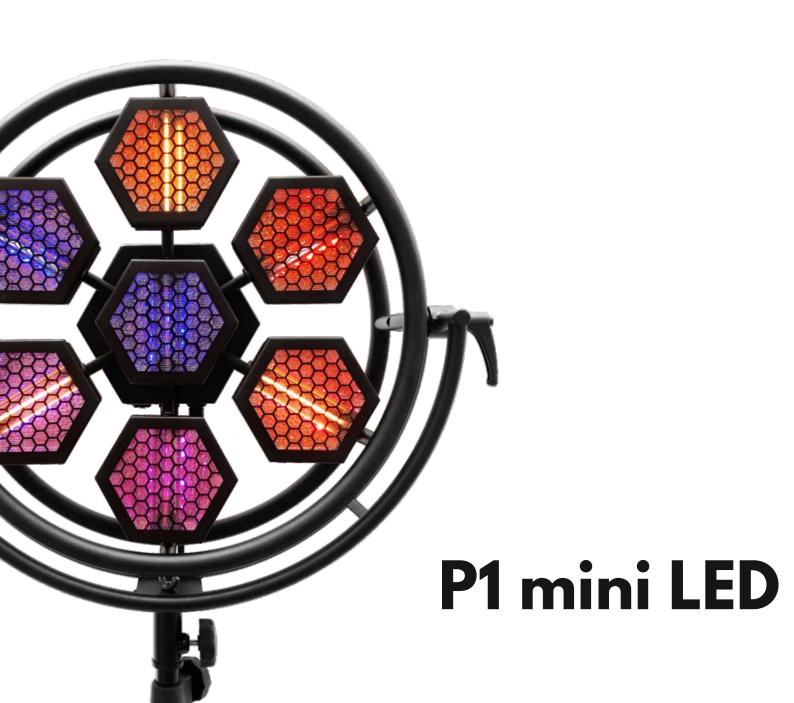

# Beautiful tungsten look but now LED!

high quality, perfect and utmost beauty in every detail

#### ALL FIXTURES

high-quality dimmers and electronics on board

- beautiful and high quality
- 5 DMX modes
- 16-bit dimming
- macros + macro control system
- 7 x 3W unique LED filament + RGBW glow
- individual control of each filament and RGBW glow
- 5-PIN XIR connectors
- RDM and W-DMX\*
- can be easily installed on a tripod or hung by a clamp

5 DMX MODES

OTHER FEATURES

- · electronics with macros, RDM and W-DMX\*
- · built-in display

COUNTRY OF ORIGIN

· Poland, EU