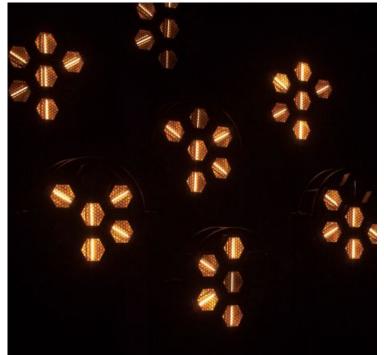

# **CUSTOMIZE YOUR VERSION**

COLOR

COLOR OF REFLECTORS

gold (standard)

LIGHT SOURCE

main - LED filament glow - RGBW strips

\*optional module

- beautiful and high quality
- 7 separate DMX channels
- all electronics and dimmers on board
- 7 x 230W halogen

# **CUSTOMIZE YOUR VERSION**

COLOR

black (standard)

COLOR OF REFLECTORS

silver (standard)

gold

LIGHT SOURCE

halogen