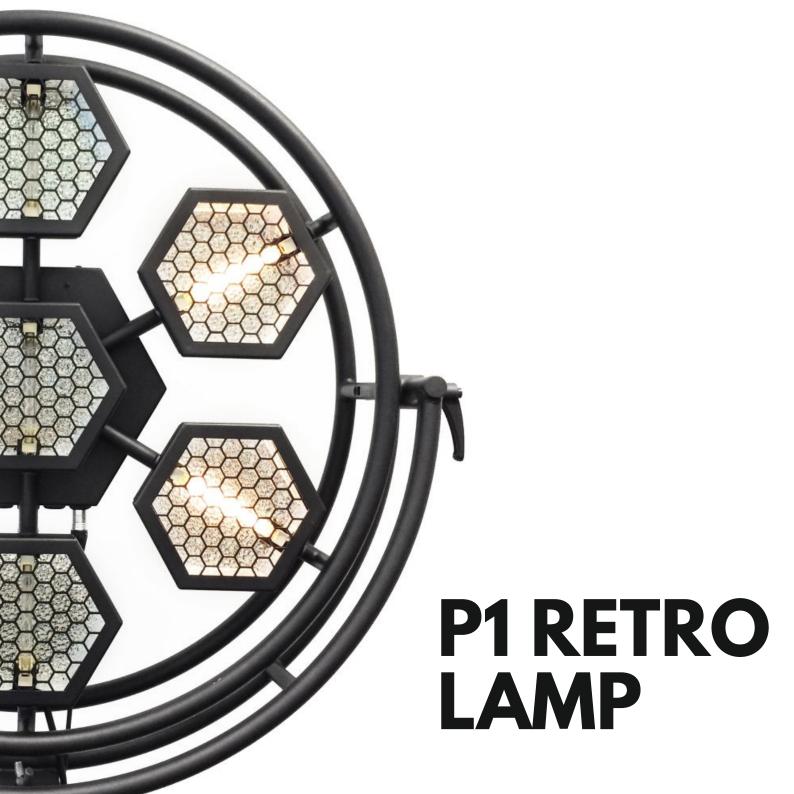

#### ALL FIXTURES

high-quality dimmers and electronics on board

- beautiful and high quality
- 5 DMX modes
- 16-bit dimming
- macros + macro control system
- 7 x 3W unique LED filament + RGBW glow
- individual control of each filament and RGBW glow
- 5-PIN XIR connectors
- RDM and W-DMX\*
- can be easily installed on a tripod or hung by a clamp

### **SPECIFICATION**

DIMENSIONS

INPUT VOLTAGE

110V-230V 50Hz/60Hz

COLOR TEMPERATURE

POWER CONSUMPTION

max **75W** 

DMX CHANNELS

5 DMX MODES

OTHER FEATURES

- · electronics with macros, RDM and W-DMX\*
- · built-in display

COUNTRY OF ORIGIN

· Poland, EU