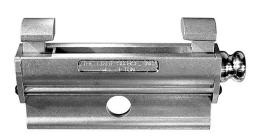

## 8 Inch Mega-Beam Clamp, 3 ton

The Mega-Beam Clamp is a low profile sliding jaw design that allows you to secure your load as close to the I-Beam as possible. The 8" model has a 3 ton rating. The two aircraft aluminum jaws are adjusted on the 3/4"-6 tpi Acme threaded shaft. The spring loaded handle locks after adjustment. Aluminum construction is half the weight of steel units and has a wider gripping range.

Fastens from 2 inch to 8 inch wide I-beam flanges up to I" thick. Center hole is I-I/2".

Optional Mega-Beam Clamp Jaws can be added to any size Mega-Beam Clamp to fit up to 2" thick beam flanges (see photo on right). Part # MBC2INCHJAWS

Working Load 6,000 lbs. / 2720 kg

Limit

**Dimensions** I4.5Lx7.5Tx2.75"WActual center hole is − I

1/2"

Weight 10.25 Pounds

Case Quantities Each

Order Codes MBC3T-8M 8 Inch Mega-Beam Clamp, 3

ton, Silver