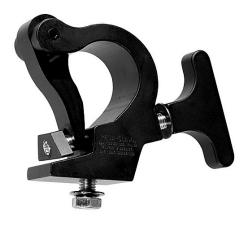

## Mega-Claw

The new standard truss clamp for hanging intelligent lighting fixtures. Allows one man to hang intelligent fixtures. Simply flip the link up, place clamp over the pipe and the Mega-Claw holds the weight of the fixture for you while you secure it with the solid 3/4" thick handle. The Mega-Claw will fit onto (I- I/2" Pipe) 1.9" OD to 2" OD.

| Minimum Size    | I.5" pipe, I.90" OD pipe                                                                                                                                                                                                       |
|-----------------|--------------------------------------------------------------------------------------------------------------------------------------------------------------------------------------------------------------------------------|
| Maximum Size    | 2" OD truss tube                                                                                                                                                                                                               |
| Working Load    | I,100 lb 500kg                                                                                                                                                                                                                 |
| Limit           |                                                                                                                                                                                                                                |
| Hardware        | <ul> <li>I/2"-13 × 1" grade 5 hex head fixture<br/>mounting bolt with 1" diameter 600 pound<br/>belleville spring washer for tensioning.</li> <li>I/2"-13 × 4" trapazoidal head bolt for<br/>securing link to pipe.</li> </ul> |
| Dimensions      | 4.375" Tall x 6" Wide x 2" Thick                                                                                                                                                                                               |
| Weight          | 2 lb .9kg                                                                                                                                                                                                                      |
| Case Quantities | 12                                                                                                                                                                                                                             |
| Order Codes     | MWM Mega-Claw, Silver                                                                                                                                                                                                          |
|                 | MWB Mega-Claw, Black Anodized                                                                                                                                                                                                  |
|                 | <b>MWW</b> Mega-Claw, White Powder Coat                                                                                                                                                                                        |