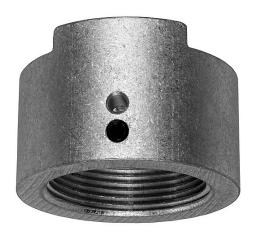

## **Mega-Coupler Pipe Adapter**

The Pipe to Coupler Adapter can be used to rig pipe-mounted plasma screens, projectors and speakers from overhead pipe or truss. The Pipe to Coupler Adapter attaches a standard threaded NPT I-I/2" pipe (I.9" OD) to a Mega-Coupler. There are two interlocking tabs to keep the adapter from rotating. The Adapter is fastened to the Mega-Coupler with a I/2"-I3 tpi by I" long bolt and a jam nut (not included). There is a I/4-20 set screw to lock the pipe rotation, and an inspection hole to verify that the pipe is fully inserted.

The Mega-Coupler Pipe Adapter can also be used on a Mega-Claw.

Working Load 1100 Pounds

Limit

Hardware  $1/4'' \times .375$  Socket Set Screw

Weight 0.8 oz.

Case Quantities each

Order Codes MP1.5B.5M Mega-Coupler Pipe Adapter

for 1.5" Pipe, Silver

MPI.5B.5B Mega-Coupler Pipe Adapter,

Black Anodized