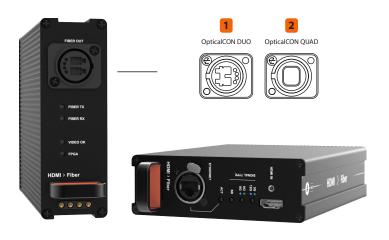

## **HDMI** to Fiber

XVVRM-HDMI2FIBER

Fiber —

(A) starting point

The HDMI to Fiber Reversible Module fits in the 8-Bay Reversible Rackmount Converter system.

heatrixx

The module can be inserted in the 8-Bay Frame in either direction, allowing the inputs/outputs to be positioned either at the front or the back of the unit depending on the application. There are no exposed PCBs as all modules are enclosed, and therefore protected against static shock, dust and general wear and tear. Gold-plated, redundant spring pins with magnetic retention deliver DC power to the modules, meaning no messy cabling and external power bricks are needed.

#### **Connections**

Video Input 1 x HDMI 2.0 type A with locking system

**Ethernet Port** 1 x 1 Gbps Ethernet on Neutrik EtherCON

Video Output 1 x 10 Gbps Optical Ethernet, SFP-based

Choice of Singlemode or Multimode Choice of Neutrik OpticalCON DUO or QUAD