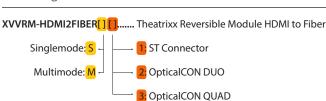

#### **Connections**

Video Input 1 x HDMI 2.0 type A with locking system

**Ethernet Port** 1 x 1 Gbps Ethernet on Neutrik EtherCON

Video Output 1 x 10 Gbps Optical Ethernet, SFP-based

Choice of Singlemode or Multimode Choice of Neutrik OpticalCON DUO or QUAD

(see ordering information)

### Ordering Information

XVVRF8 ...... Theatrixx 8-Bay Reversible Frame

XVVRM-BLANK ...... Theatrixx Blank Module