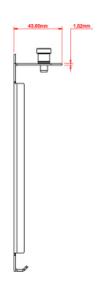

## **MECHANICAL**

| Height | 197.81 mm (7.78 in) |
|--------|---------------------|
| Width  | 110.05 mm (4.33 in) |
| Depth  | 43 mm (1.69 in)     |
| Weight | 0.3 kg (0.66 lbs)   |