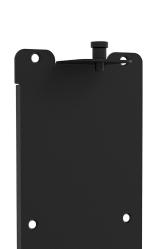

## **xVision Converter**Wall Mount Adapter

XVV-WM-A

DESIGNED & MANUFACTURED IN CANADA ♥

Easily attach your xVision Converter to any wall or bulkhead. The adapter is mounted to the desired surface using 4 standard screws, and your converter magnetically sticks to the adapter's steel plate while a spring-loaded plunger securely retains it in place. Built-in retaining ridges allow to adapter to mounted in both horizontal or vertical orientations.