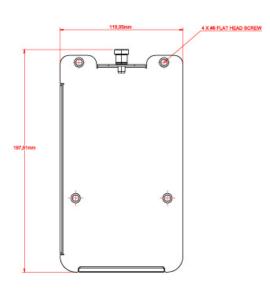

## **MECHANICAL**

| Height | 197.81 mm (7.78 in) |
|--------|---------------------|
| Width  | 110.05 mm (4.33 in) |
| Depth  | 43 mm (1.69 in)     |
| Weight | 0.3 kg (0.66 lbs)   |