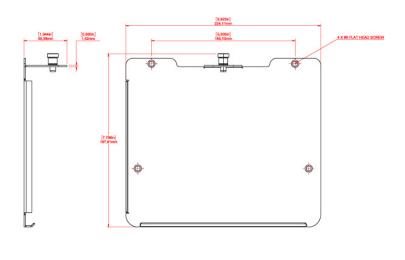

## **MECHANICAL**

| Height | 197.81 mm (7.78 in) |
|--------|---------------------|
| Width  | 224.11 mm (8.82 in) |
| Depth  | 49.39 mm (1.94 in)  |
| Weight | 0.56 kg (1.24 lbs)  |