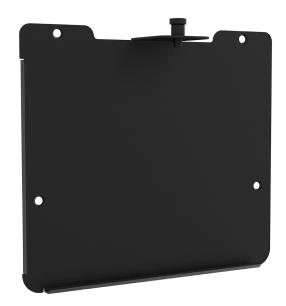

## **xVision Converter**Wall Mount Adapter

XVV-WM-B

DESIGNED & MANUFACTURED IN CANADA ♥

Easily attach your xVision Converter to any wall or bulkhead. The adapter is mounted to the desired surface using 4 standard screws, and your converter magnetically sticks to the adapter's steel plate while a spring-loaded plunger securely retains it in place. Built-in retaining ridges allow to adapter to mounted in both horizontal or vertical orientations.