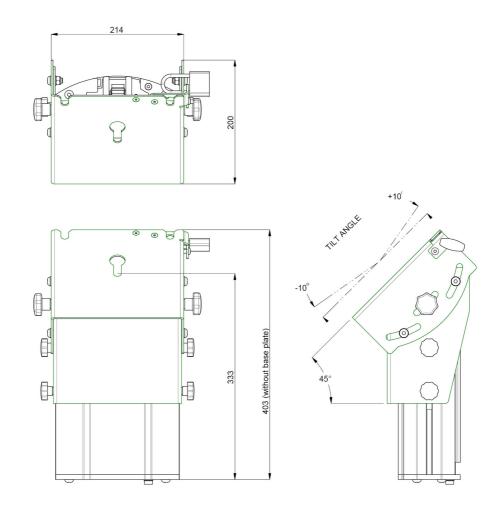

#### **Features**

Maximum length: 333 mm

**Weight:** 10.00 kg

**Colour:** Dark grey, Aluminium **Maximum load:** 85 kg

Screen position: Landscape, Portrait

**Inch range:** 32 - 50 inch, 50 - 65 inch

Bracket/interface: Excluded

Type bracket/interface: Three-point coupling

**Tilt function:** +35° up to +55°

Mounting system: Three-point coupling