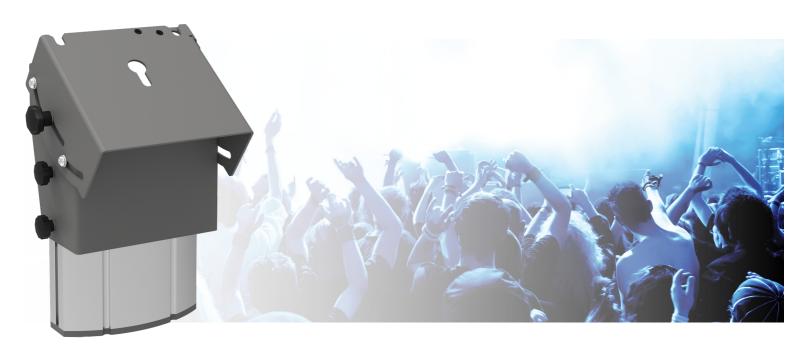

#### 063.0500 Monitor/Stage stand 350 mm (excl. base plate)

This set consists of a short column with a specific head and can be placed on each SmartMetals base plate. Especially for placing a flatscreen just above the floor. The monitor-/tribune stand should be combined with a separate SmartMetals base plate and a rental mount with three coupling bolts. Furthermore the stand can be protected from theft by an optional pad lock (art. nr.: 000.0011).