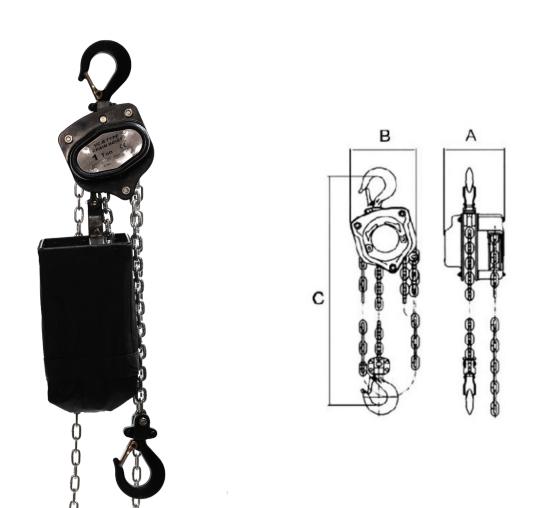

## Specifications

| Capacity                         | 1000 kg | Dimensions |       |
|----------------------------------|---------|------------|-------|
| Standard Lift                    | 10m     | Depth (A)  | 151mm |
| Running Test Load                | 1.5t    | Width (B)  | 145mm |
| Number of Falls of Load<br>Chain | 1       | Height (C) | 317mm |
| Load Chain Diameter              | 6.3mm   | Net Weight | 26 kg |