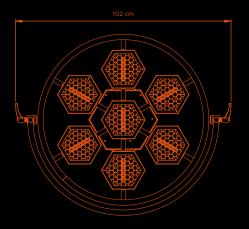

## EVOLUTION OF LIGHT

| Power consumption  | max 340 W                                          | DMX Channles       | 6 modes (13-77 CH)                                  |
|--------------------|----------------------------------------------------|--------------------|-----------------------------------------------------|
| Input voltage      | 110-240V (50-60Hz)<br>auto switch<br>power through | Control interfaces | XLR 5-PIN (in/out)<br>W-DMX option                  |
| Colour temperature | 1600-3200 K<br>RGBW                                | Control features   | RDM, macros,<br>16-bit dimming<br>and colour mixing |
| CRI                | >90                                                |                    |                                                     |