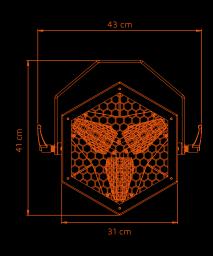

## P3 EVOLUTION OF LIGHT

| Power consumption  | max 210 W                                          | DMX Channles       | 6 modes (9-47 CH)                                   |
|--------------------|----------------------------------------------------|--------------------|-----------------------------------------------------|
| Input voltage      | 110-240V (50-60Hz)<br>auto switch<br>power through | Control interfaces | XLR 5-PIN (in/out)<br>W-DMX option                  |
| Colour temperature | 1600-3200 K<br>RGBW                                | Control features   | RDM, macros,<br>16-bit dimming<br>and colour mixing |
|                    |                                                    |                    |                                                     |